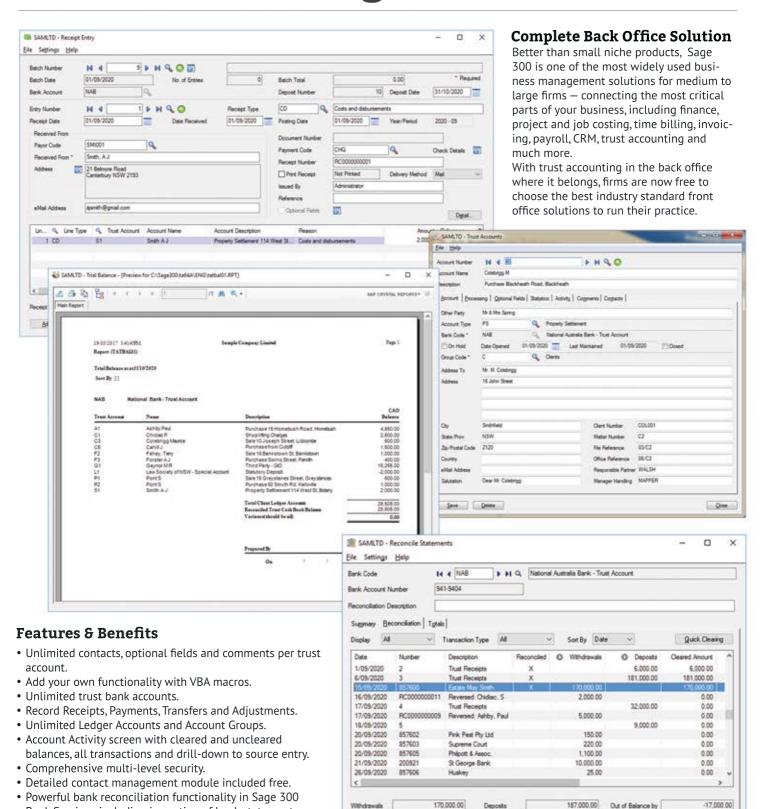

Trust Accounting provides ERP-level functionality with a comprehensive multi-company, multi-user, multi-currency trust ledger, batch processing of transactions, VBA macros and fully customizable reports.

All receipt, payment, transfer and adjustment transactions can be applied to multiple accounts - so you never have to split transactions. Unlimited bank accounts with full integration with Sage 300 Bank Services. Lots of reports including bank rec, statements and trial balance.

### Trust Accounting for Sage 300 ERP

Details Bank Entry...